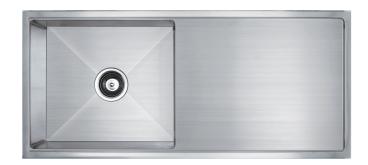

## SKT10

Deluxe handmade inset sink

Satin finish

Sleek modern design with flat drainer

10mm radius corners for ease of cleaning

Designer plug and wastes

Deep 225mm bowl - ideal for washing pots, pans and trays

## specifications

- 40 Litre Capacity bowl
- 18/10 Brushed Satin
- 304 Grade Stainless Steel
- 1.2mm thickness
- 10mm Radius corners
- Designer Plug and Wastes
- Fits 500mm cabinet
- Deep 225mm bowl