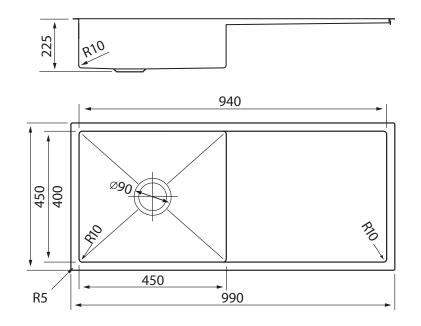

### dimensions

Product Dimensions: 990mm (L) x 450mm (B) 225mm (D)

warranty - customer service

Warranty

2 years Parts and Labour

**Customer Service** 

Our Nationwide Service Team can be contacted on our Toll Free Customer Service Number 1800 805 300 or by logging on to http://customersupport.hapl.com.au/

## specifications

- 40 Litre Capacity bowl
- 18/10 Brushed Satin
- 304 Grade Stainless Steel
- 1.2mm thickness
- 10mm Radius corners
- Designer Plug and Wastes
- Fits 500mm cabinet
- Deep 225mm bowl

## SKT10

Deluxe handmade inset sink

Satin finish

Sleek modern design with flat drainer

10mm radius corners for ease of cleaning

Designer plug and wastes

Deep 225mm bowl - ideal for washing pots, pans and trays