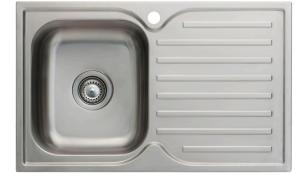

## SINGLE BOWL

S8RS1 S8LS1

SINKS

| Colour:                   | Stainless Steel                                   |
|---------------------------|---------------------------------------------------|
| Finish:                   | Soft Silk                                         |
| Model:                    | S8LS1 left hand bowl as pictured                  |
|                           | S8RS1 right hand bowl                             |
| Capacity                  | 1 bowl - 22 litre                                 |
| Dimensions:               | 780mm (L) x 480mm (B) x 180mm (D)                 |
| <b>Cutout Dimensions:</b> | 760mm (L) x 460mm (B) template supplied with sink |
| Features:                 | 18/10 304 Grade Stainless Steel                   |
|                           | 0.8mm thickness                                   |
|                           | Rolled Edges                                      |
|                           | Straight Drainer Pattern                          |
|                           | Designer Plug and Waste                           |
|                           | Fits 450mm cabinet                                |
|                           |                                                   |