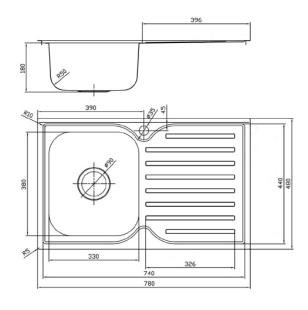

## SINGLE BOWL

S8RS1 S8LS1

SINKS

| Colour:                   | Stainless Steel                                   |
|---------------------------|---------------------------------------------------|
| Finish:                   | Soft Silk                                         |
| Model:                    | S8LS1 left hand bowl as pictured                  |
|                           | S8RS1 right hand bowl                             |
| Capacity                  | 1 bowl - 22 litre                                 |
| Dimensions:               | 780mm (L) x 480mm (B) x 180mm (D)                 |
| <b>Cutout Dimensions:</b> | 760mm (L) x 460mm (B) template supplied with sink |
| Features:                 | 18/10 304 Grade Stainless Steel                   |
|                           | 0.8mm thickness                                   |
|                           | Rolled Edges                                      |
|                           | Straight Drainer Pattern                          |
|                           | Designer Plug and Waste                           |
|                           | Fits 450mm cabinet                                |
|                           |                                                   |