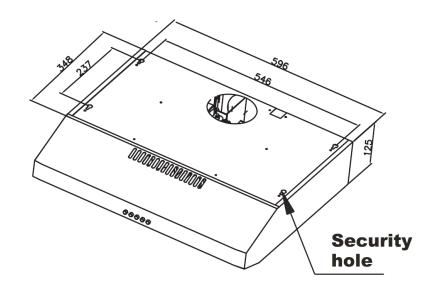

### dimensions

Ę.

KCS4 HAPL 16 11 2011

Product Dimensions 596mm (L) x 125mm (H) x 500mm (D)

• slimline hood

- stainless steel
- Front re-circulating or ducted
- push button controls
- 4 layer aluminium filter plus carbon filter included.
- slimline hood
- white
- Front re-circulating or ducted
- push button controls
- 4 layer aluminium filter plus carbon filter included.