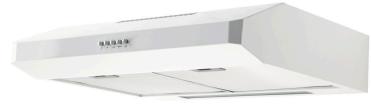

### dimensions

Ę.

KCS4 HAPL 16 11 2011

Product Dimensions 596mm (L) x 125mm (H) x 500mm (D)

• slimline hood

- stainless steel
- Front re-circulating or ducted
- push button controls
- 4 layer aluminium filter plus carbon filter included.
- slimline hood
- white
- Front re-circulating or ducted
- push button controls
- 4 layer aluminium filter plus carbon filter included.