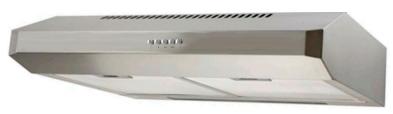

## RSR6S (Stainless Steel)

### dimensions

Ę.

KCS4 HAPL 16 11 2011

Product Dimensions 596mm (L) x 125mm (H) x 500mm (D)

• slimline hood

- stainless steel
- Front re-circulating or ducted
- push button controls
- 4 layer aluminium filter plus carbon filter included.
- slimline hood
- white
- Front re-circulating or ducted
- push button controls
- 4 layer aluminium filter plus carbon filter included.