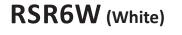

### dimensions

Ę.

KCS4 HAPL 16 11 2011

Product Dimensions 596mm (L) x 125mm (H) x 500mm (D)

• slimline hood

- stainless steel
- Front re-circulating or ducted
- push button controls
- 4 layer aluminium filter plus carbon filter included.
- slimline hood
- white
- Front re-circulating or ducted
- push button controls
- 4 layer aluminium filter plus carbon filter included.