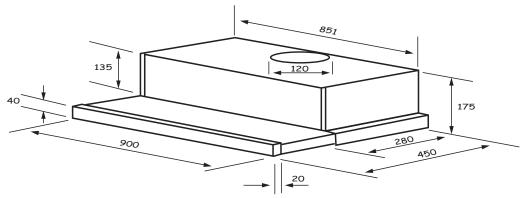

#### dimensions

Product Dimensions 900mm (W) x 175mm (H) x 280mm\* (D) (\*not including 25mm front fascia panel)

Cut Out Dimensions 851mm (W) x 135mm (H) x 280mm# (D) (# cabinet only)

top vented recirculating through the top of the cabinet