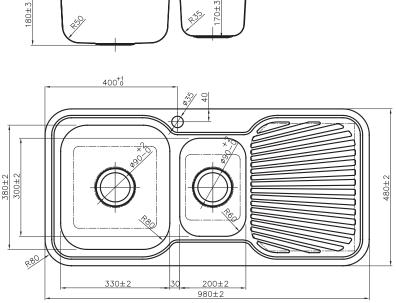

## **Dimensions & Installation**

IS9LS3 (Left hand bowl) IS9RS3 (Right hand bowl)

L 980mm B 480mm D 180mm

Fits 600mm cabinet

Dimensions are a guide only refer to the instruction manual and website for full instruction