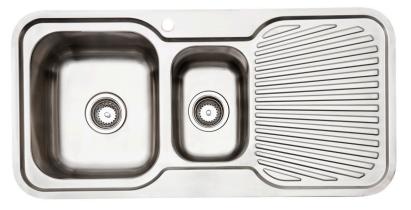

## **1&1/4** BOWL SINK

IS9RS3 right hand bowl IS9LS3 left hand bowl (pictured)

- 1 & 1/4 Bowl 22 Litre & 9 Litre
- Silk finish
- 18/10 304 grade stainless steel
- 0.8mm thickness
- Rolled edges
- Fanned drainer pattern
- Sound absorbing material under drainer
- Designer plug and wastes
- Fits 600mm Cabinet