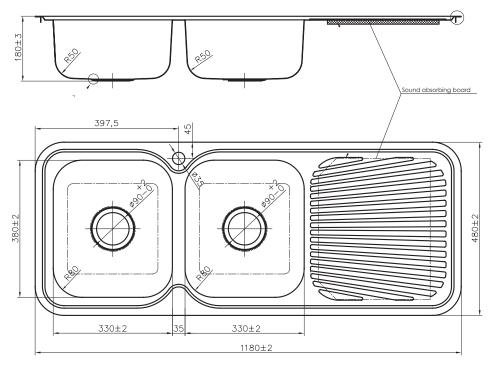

### **Dimensions & Installation**

IS12LS4 (Left hand bowl) IS12RS4 (Right hand bowl)

L 1180mm B 480mm D 180mm

Fits 800mm cabinet