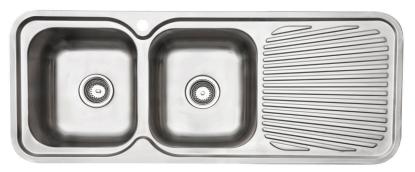

# 2 BOWL SINK

## IS12RS4 right hand bowl IS12LS4 left hand bowl (pictured)

- 2 Bowl 22 Litres each + drainer
- Silk finish
- 18/10 304 grade stainless steel
- 0.8mm thickness
- Rolled edges
- Fanned drainer pattern
- Sound absorbing material under drainer
- Designer plug and wastes
- Fits 800mm Cabinet