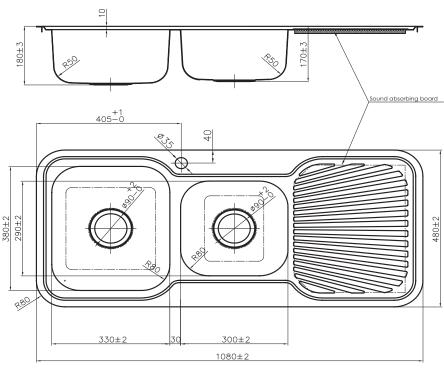

## **Dimensions & Installation**

IS11LS3 (Left hand bowl) IS11RS3 (Right hand bowl)

L 1080mm B 480mm D 180mm

Fits 700mm cabinet

T: 02 9958 3111 F: 02 9958 3555

E: info@hapl.com.au www.iagappliances.com.au

Dimensions are a guide only refer to the instruction manual and website for full instructions