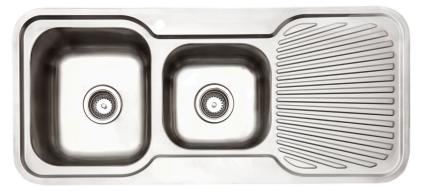

## 1 & 3/4 BOWL SINK

## IS11RS3 right hand bowl IS11LS3 left hand bowl (pictured)

- 1 & 3/4 Bowl 22 Litre and 14 Litres
- Silk finish
- 18/10 304 grade stainless steel
- 0.8mm thickness
- Rolled edges
- Fanned drainer pattern
- Sound absorbing material under drainer
- Designer plug and wastes
- Fits 700mm Cabinet