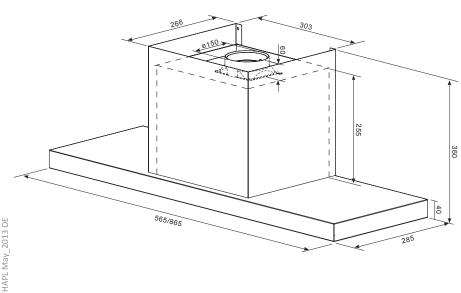

Product Dimensions: 865mm (W) x 360 mm (H) x 285mm (D)

warranty - customer service

Our Nationwide Service Team can be contacted on our Toll Free Customer Service Number 1800 805 300 or by logging on to http://customersupport.hapl.com.au/