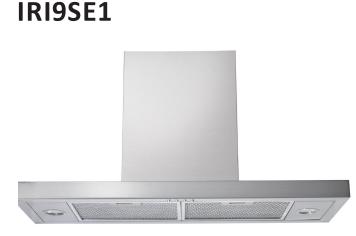

## 900mm

features

- Stainless Steel integrated into cupboard
- $1000 \text{m}^3/\text{hr}$ •
- Ducted operation
- Re-circulating operation optional\*
- Back lit electronic push button
- 3 speed fan