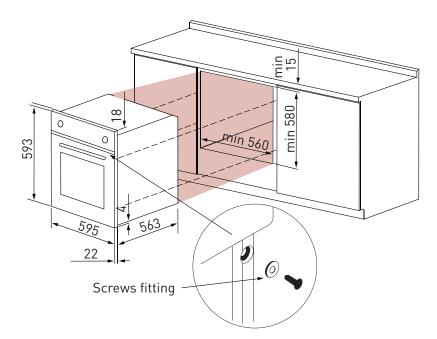

## dimensions

Product Dimensions: 595mm (W) x 563mm (D) x 593mm (H)

warranty - customer service

Warranty

2 years Parts and Labour

**Customer Service** 

Our Nationwide Service Team can be contacted on our Toll Free Customer Service Number 1800 805 300 or by logging on to