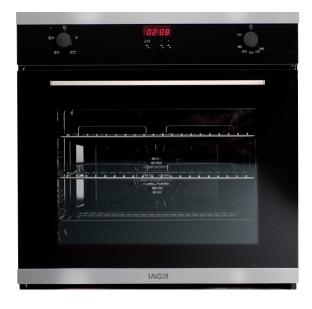

## **IOGFS**

- Fan assisted gas oven
- Fan assisted closed door electric grill
- Defrost
- Electric ignition of gas oven
- Removable oven door
- Natural gas operation with LP conversion kit included
- 2 x wire rack
- 1 x drip tray
- 1 x grill pan set

## specifications

Gas Oven Natural Gas: 8.64 Mj/h

Gas Oven LPG: 7.50 Mj/h

**Power:** 220 - 240V/50Hz

Electric Grill Wattage: 1600 W

Cooling Fan Motor Wattage: 22 W

Oven Lamp: 15 W