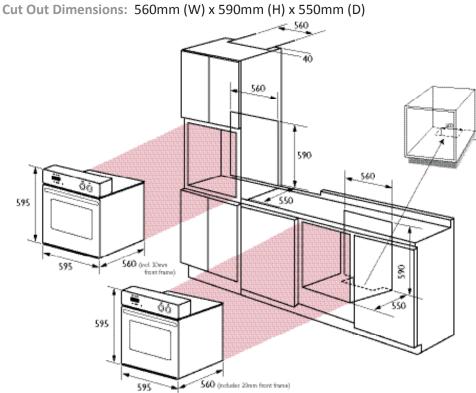

#### dimensions

Product Dimensions: 595mm (W) x 595mm (H) x 560 mm\* (D)

(\*includes 20mm control panel)

warranty - customer service

Warranty

2 years Parts and Labour

**Customer Service** 

Our Nationwide Service Team can be contacted on our Toll Free Customer Service Number 1800 444 357 or email service@hapl.com.au