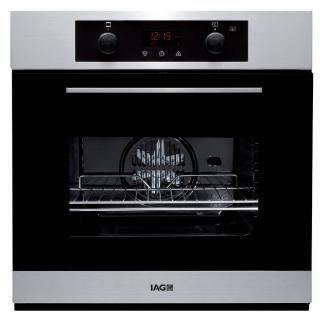

## **IOE6SE2**

Stainless steel and black glass multifunction oven

67 litre gross capacity

7 function - fan forced, conventional, full grill, half grill, grill with fan, bottom element + fan (pizza), defrost

Triple glazed door - cooler door temperatures

Push push knobs - maintains flat profile when not in use

Single type hinges - adds strength and easy to

Tangential cooling fan - protects cabinet and components

Fully programmable timer - fully programmble for start/finish times and auto stop - touch control operation

Closed door grilling - reducing heat into kitchen & food maintains moisture