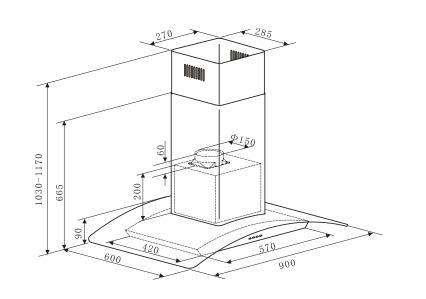

#### dimensions

Product Dimensions: 900mm (W) x 665-1170mm (H) x 600mm (D)

Warranty 2 years Parts and Labour

**Customer Service** 

Our Nationwide Service Team can be contacted on our Toll Free Customer Service Number 1800 805 300 or by logging on to http://customersupport.hapl.com.au/