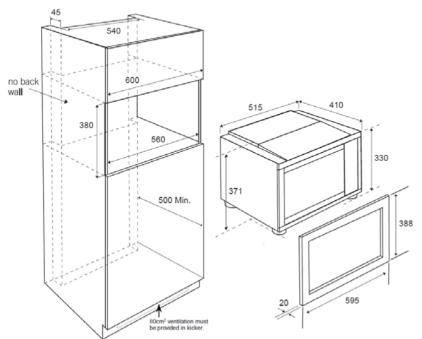

## **Under Bench Installation**

**IMPORTANT:** Cabinet housing Microwave Oven must have improved air flow to avoid overheating of the appliance – See minimum requirements below