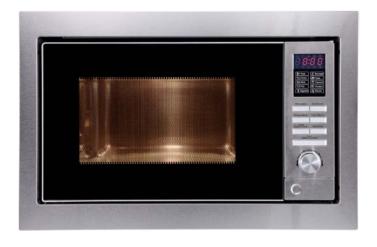

# **GEMG28TK**Built-In Microwave 600mm

### **Features**

8 Auto cooking menus

Digital control

28 litre capacity

900W microwave power

1000W grill power

Speed cooking function

Stainless Steel Cavity

Anti fingerprint finishing

Child safety lock

Stainless steel front panel & trim kit

Silver housing cabinet

18.5kg