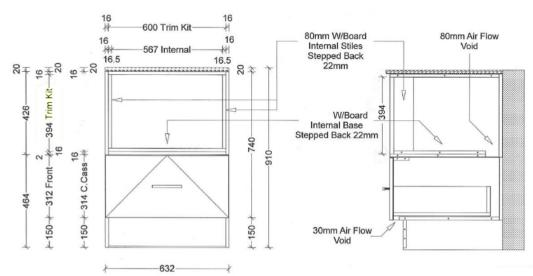

## **Under Bench Installation**

**IMPORTANT:** Cabinet housing Microwave Oven must have improved air flow to avoid overheating of the appliance – See minimum requirements below