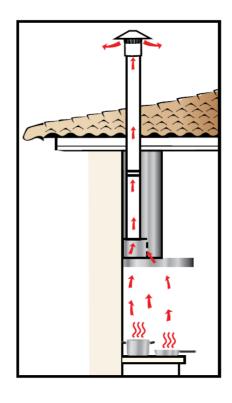

## **Features**

Tile roof exhausting duct kit includes:

610mm / 150mm diameter, rigid ducting pipe.

3000mm / 150mm diameter, flexible semi rigid ducting pipe.

Waterproof roof cowl

Tile roof flashing

125mm to 150mm duct adapter where spigot size is 120mm in diameter