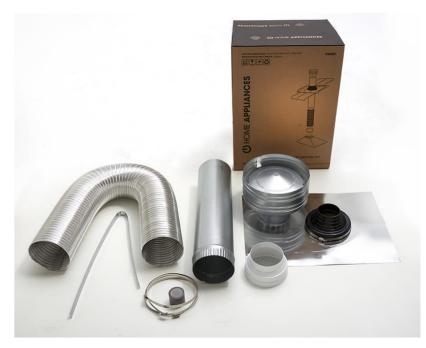

## **Features**

Tile roof exhausting duct kit includes:

610mm / 150mm diameter, rigid ducting pipe.

3000mm / 150mm diameter, flexible semi rigid ducting pipe.

Waterproof roof cowl

Tile roof flashing

125mm to 150mm duct adapter where spigot size is 120mm in diameter

178mm worm drive duct clamp - used to secure flashing to rigid ducting pipe

165mm worm drive duct clamp - used to secure flexible semi-rigid ducting to rigid ducting pipe

Galvanised metal strap - to secure rigid ducting pipe to roof struts or joists

3.5mm diameter drill bit to drill holes for rivets to secure strap to rigid ducting pipe and roof cowl to rigid ducting pipe

10 x 3.2mm rivets

48mm wide ducting tape - to secure flexible semi-rigid ducting pipe to spigot and / or adapter