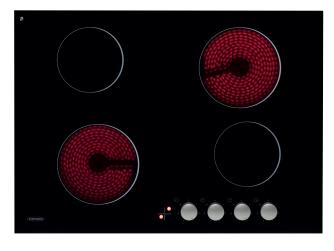

### specifications

Electrical Rating: 6.0 kW

Power: 230-240V/50Hz

Note: When Cooktop installed above a cupboard or drawer a heatshield must be fitted below the base of the cooktop.

#### dimensions

Product Dimensions: 700mm (W) x 510mm (B) x 60mm (D) Cut Out Dimensions: 560mm (W) x 490mm (B) x 55mm (D)

warranty - customer service

Warranty

2 years Parts and Labour

**Customer Service** 