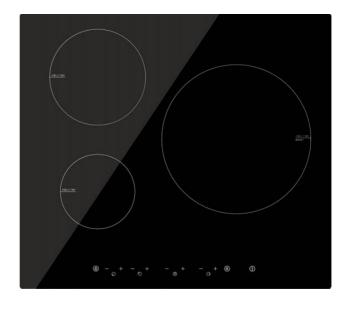

### CI6SE2

- 3 cooking zones with BOOSTERS
- Ceramic glass cooking surface
- Front Touch Controls with RED display
- 9 power settings for each zone
- 99 minute timer
- Child lock
- Overflow protection
- Residual heat indicators

# **features**

## specifications

Cooking zones: Front Left - 140mm, 1200W (Booster -1500W)

Rear Left - 180mm, 2300W (Booster -2600W)

Centre Right - 280mm, 3000W (Booster -4000W)

Kilowatt rating: 7.2 kW (30amp, hardwired)