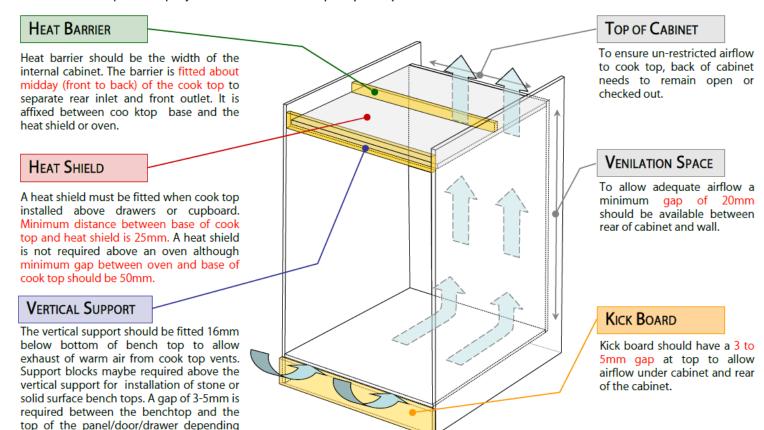

#### **IMPORTANT INSTALLATION NOTE**

When installing Electric / Induction cooktops above a cupboard opening or set of drawer drawers a heat shield is required

Induction cooktops will also require a heat barrier in the middle to ensure less transfer of heat from fornt to back of cooktop

Refer to our website for DETAILS