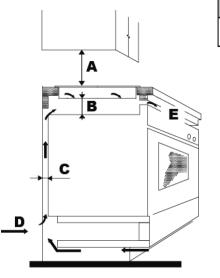

#### INDUCTION COOKTOP INSTALLATION REQUIREMENTS

Induction cook tops heat rapidly and unlike other cook tops require separated air intake and air exhaust outlets.

on what's situated below the cooktop.

| A(mm) | B(mm)   | C(mm)   | D          | E        |     |
|-------|---------|---------|------------|----------|-----|
| 760   | 50 mini | 20 mini | Air intake | Air exit | 5mm |