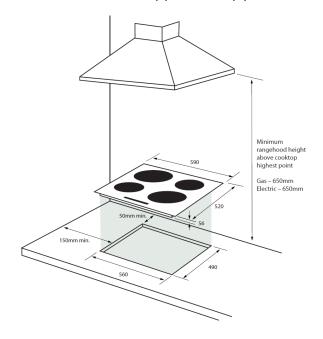

#### dimensions

Product Dimensions 590mm (L) x 520mm (B) x 56mm (D)

Cut Out Dimensions 560mm (L) x 490mm (B)

warranty - customer service

Warranty

2 years Parts and Labour

**Customer Service** 

Our Nationwide Service Team can be contacted on our Toll Free Customer Service Number 1800 805 300 or by logging on to http://customersupport.hapl.com.au/