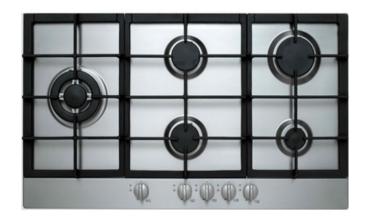

## **GAS COOKTOP**

900mm

features

## ACD9SG3

- Stainless Steel
- Cast Iron Trivets
- One Piece Stainless Steel Hob
- Electric Ignition