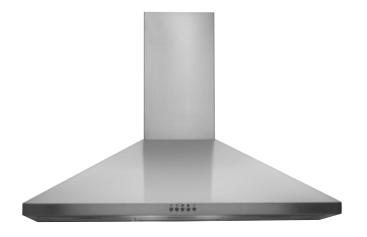

#### dimensions

Product Dimensions: 645-1025mm (h) x 900mm (w) x 500mm (d)

warranty - customer service

Warranty

2 years Parts and Labour

**Customer Service** 

Our Nationwide Service Team can be contacted on our Toll Free Customer Service Number 1800 805 300 or by logging on to http://customersupport.hapl.com.au/